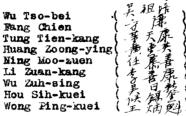

| G. 40,000-1.35 | SHANGHAI MUNICIPAL POLICE.                               |
|----------------|----------------------------------------------------------|
| >              | S. Jutel. Akkax 1                                        |
|                | REPORT  Date March 4, 1935.                              |
| Subject        | Annual Memorial Service of the Shokonsha Shrine held     |
| •              | on March 3, 1935.                                        |
| Made by D.     | S.I. Duncan Forwarded by H Grubb D.P.                    |
|                | In connection with the above service, the                |
|                | following officers from the Special Branch carried       |
|                | out observation duty in the vicinity of the Shrine from  |
|                | 9 a.m. until the conclusion of the function at 4.30 p.m. |
|                | March 3:-                                                |
|                | D.S.I. Duncan                                            |
|                | D. S. Tcheremshansky                                     |
|                | D. S. Makaroff                                           |
|                | D. S. McKeown                                            |
|                | D. S. Lingard                                            |
|                | D.P.S. Duke                                              |
|                | D. S. Umemoto                                            |
|                | D. C. Kameshita                                          |
|                | S.D.H. 102 Basant Singh                                  |
|                | S.D.C. 77 Dulla Singh                                    |
|                | S.D.C. 74 Surain Singh                                   |
|                | S.D.C. 674 Sewa Singh                                    |
|                | No untoward incident occurred.                           |
|                |                                                          |
|                |                                                          |
|                | Whencas                                                  |
|                | D. S. I.                                                 |
|                | 200000000000000000000000000000000000000                  |
|                | D.C. (Special Branch) & D.J. Grubb,  Please see          |
|                | Thense see                                               |
| •              | Justo 14. 36                                             |
|                | 2 MAR 1936 /1.1. 36                                      |

File NS. B. REGITRY.

S.1, Special Branch Poor

| REPORT Date Man 1                                               |
|-----------------------------------------------------------------|
| bject (in full) Annual Memorial Service of the Shokonsha Shrine |
| to be held on March 3, 1935.                                    |
| ade by D.S.I. Duncan Forwarded by A. Grule of                   |
| In connection with the above the following members              |
| of the Special Branch will carry out observation duty in the    |
| vicinity of the Shrine from 9 a.m. March 3 until the conclusion |
| of the function :-                                              |
| D.S.I. Duncan                                                   |
| D. S. Tcheremshansky                                            |
| D. S. Makaroff                                                  |
| D. S. McKeown                                                   |
| D. S. Lingard                                                   |
| D.P.S. Duke                                                     |
| D. S. Umemo to                                                  |
| D. C. Kamazhita                                                 |
| S.D.H. 102 Basant Singh                                         |
| S.D.C. 77 Dulla Singh                                           |
| S.D.C. 74 Surain Singh                                          |
| S.D.C. 674 Sewa Singh                                           |
|                                                                 |
| Wh Duncan                                                       |
| D. S. I.                                                        |
| D. C. (Special Branch)                                          |
|                                                                 |
| Distribution:                                                   |
| Sh. (dime)                                                      |
| <b>5.</b> 0. 6                                                  |
| O. Je Driwell, Road,                                            |
|                                                                 |
| to Commission of Volice,                                        |
| Sie,                                                            |
| Syly Deformation.                                               |
| 2= MAP. 1935                                                    |