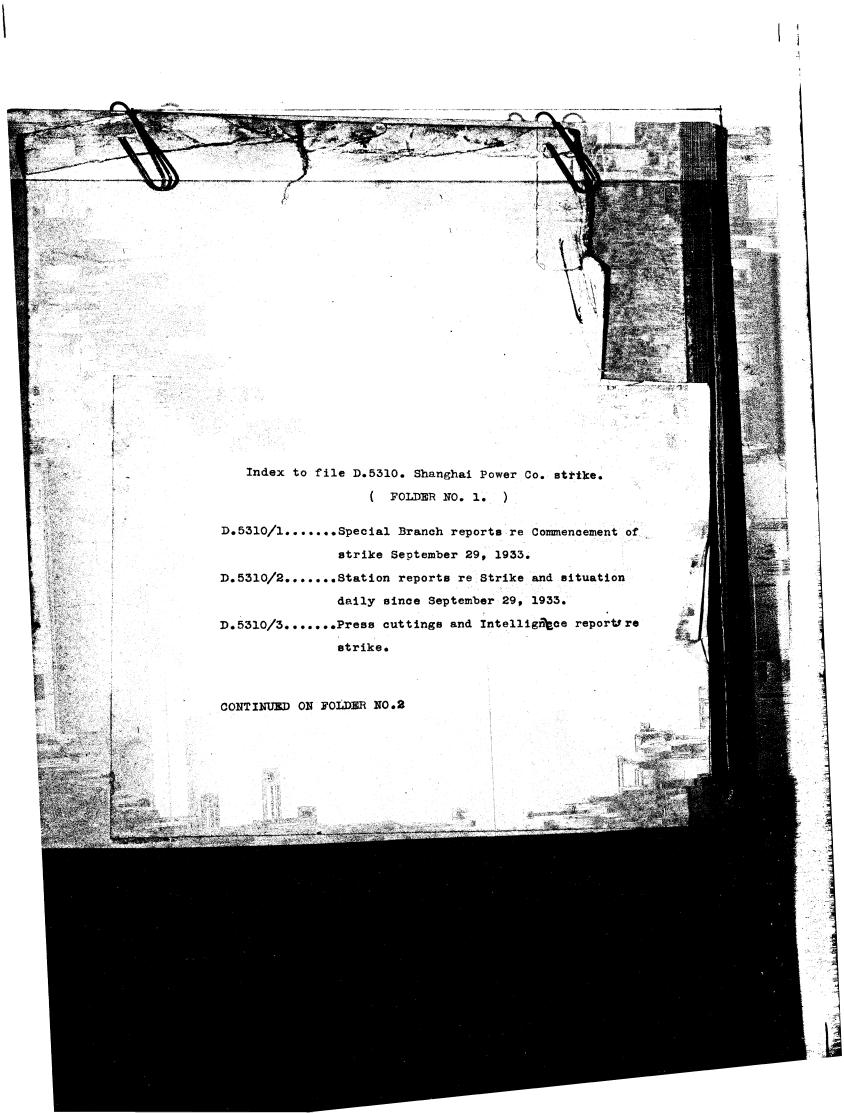

|
| Mme. Esang King           | 3, Passage 58 Rue Vouillemont.<br>49, Rue Brodie A. Glarke.                    | See Bulletin Municipal<br>No.656. 16.2.34.  |
| Neu.                      | 19, Passage 58 Boulevard de Montigny.                                          | See Bulletin Municipal                      |
| 4                         | 4, Passage 194 Boulevard de<br>Montigny                                        | H                                           |
|                           | 8, Passage 244 Boulevard de Montigny.                                          | See Bulletin Municipal<br>No. 664. 12.4.34. |
|                           |                                                                                |                                             |

# D5310



|             |