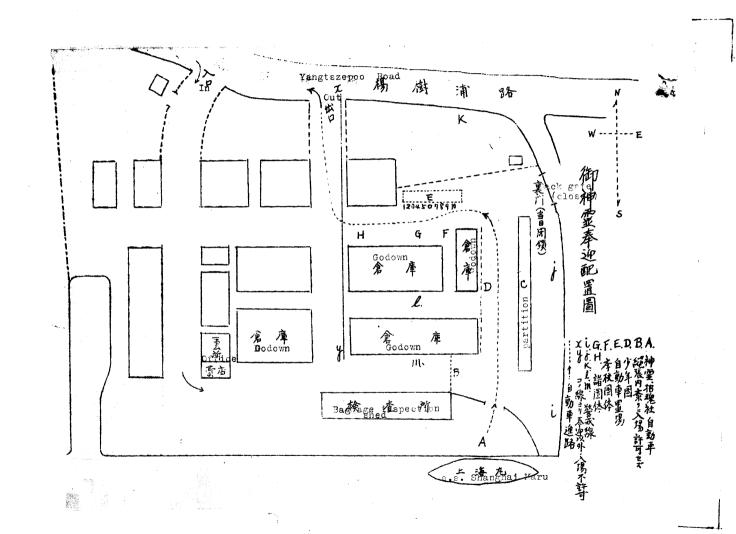

hai Shrine on October 22, 1933.

- A) Two motor-cars; one occupied by Mr. Ishii, Consul-General, cartying the spirit of the Shanghai Shrine, and the other by Rear Admiral Sugisaka, carrying the spirit of the Shokonsha Shrine.
- B) No persons except on business will be permitted to enter within this line,
- D) Members of the Japanese Boy Scouts will be posted along this line.
- H) Hotor-cars participating in the procession will be parked at this point.
- T) Enclosure reserved for representatives of various schools.
- G & H) Enclosure reserved for other public bodies.
- i, j, k, l % m) Guards (S.H.P., Consular Police, Gondarmerie and Landing Party)
- xy) No persons except on business will be admitted to the east of this line.

The dotted line with arrows indicates the route to be Collowed.





September

19,

3.

CC

Teizo Matsunaga, Esq.,

Deputy Secretary General,

The Shanghai Japanese Residents Corporation, Shanghai.

Dear Sir.

I acknowledge with thanks receipt of your letter, dated the 18th instant, in which you express your thanks for police protection provided on the occasion of the Dedication of the Shanghai Jinsha Shrine.

Yours faithfully,

(94) F. W. Garrage

Commissioner of Police.

11)2

# The Shanghai Japanese Residents' Corporation.

(上海居留民團)

Telephone: 42390

128 Quinsan Road,

P. O. Box No. 3053

Shanghai, September 18th, 1935-

F. A. Gerrard, Isc., Commissioner of Police Force, Shanghai Hunicipal Council, Administration Building.

Dear Sir:

We beg to express our cordial thanks for your kindness providing necessary police protection for the Dedication cer