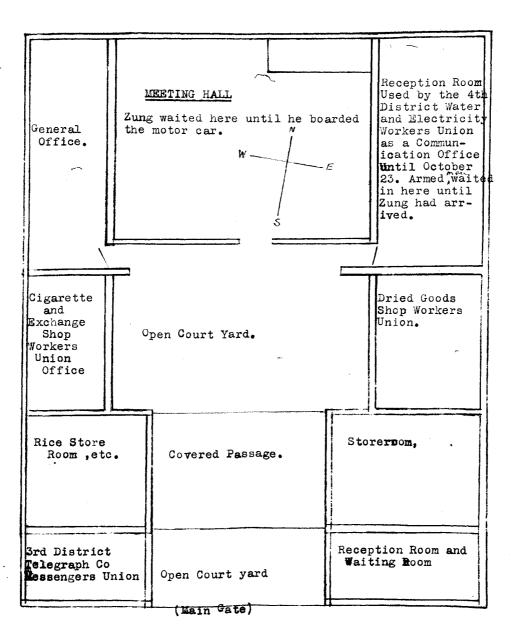

|



Foh Yeu Road

Zung Ching-loh (阿農祥)

Shanghai

D. S. I. Golder

Sacred Heart Hospital, Ningkuo Road.

Nov.8 & 13,1933

Clerk Chiang Ching-yung
" Kao Yen-keng
(Special Branch).

My name is sung Ching-loh, aged 21, native of Shanghai, residing at 17 Poh Chang Ka Loong, Nantao. I am not married.

I entered the services of the Shanghai Power Company as a clerk on December 12, 1929, and have remained with them since. Prior to the present strike I was a member of the Shanghai Power Company Chinese Employees' Club () | 日東京 12 | 東京 10 | 中央 10 | 中央 10 | 中央 10 | 中央 10 | 中央 10 | 中央 10 | 中央 10 | 中央 10 | 中央 10 | 中央 10 | 中央 10 | 中央 10 | 中央 10 | 中央 10 | 中央 10 | 中央 10 | 中央 10 | 中央 10 | 中央 10 | 中央 10 | 中央 10 | 中央 10 | 中央 10 | 中央 10 | 中央 10 | 中央 10 | 中央 10 | 中央 10 | 中央 10 | 中央 10 | 中央 10 | 中央 10 | 中央 10 |