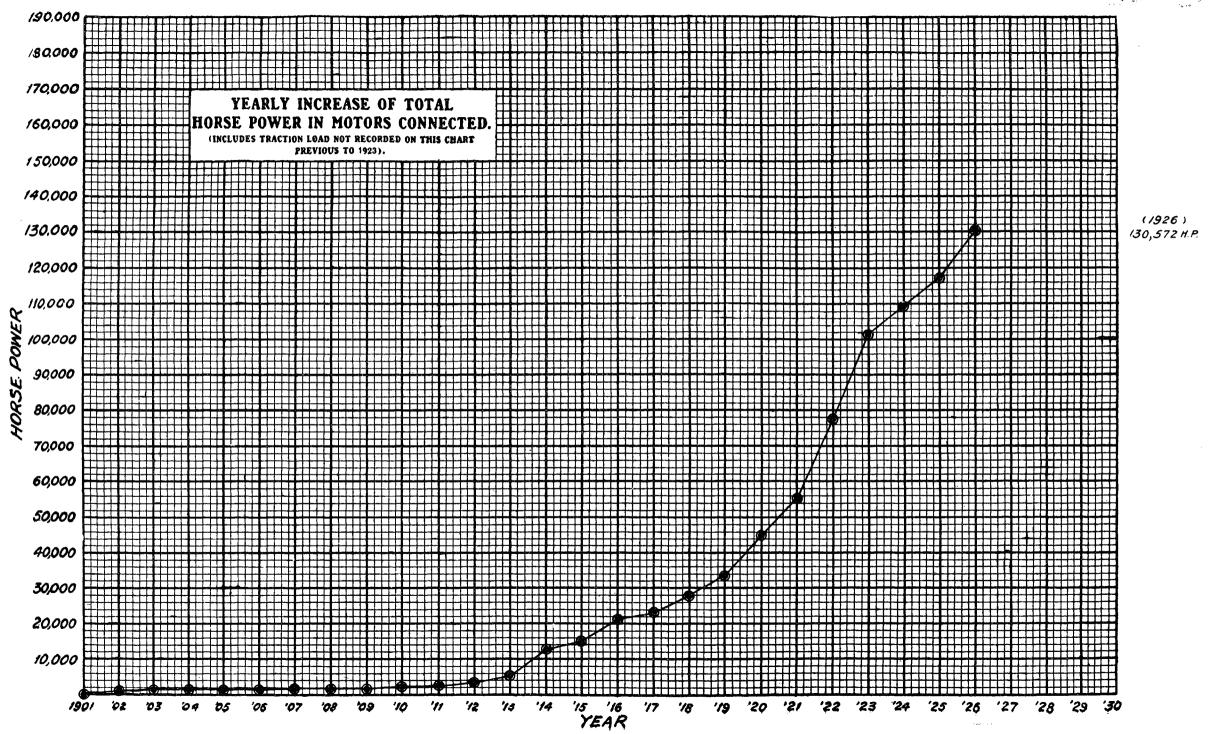

# POWER. Comparative Statement of Motor Connections.

|                              | $\it 31st\ December\ 1925.$ |               | 31st December 1926. |              |
|------------------------------|-----------------------------|---------------|---------------------|--------------|
|                              | Number.                     | Horsepower.   | Number.             | Horse power. |
| Total Hired A.C. Motors      | 728                         | 17,410        | 672                 | 16,240       |
| Total Consumers' A.C. Motors | 4,759                       | 90,808        | 5,589               | 103,798      |
| Total Direct Current Motors  | 367                         | 8,432         | 406                 | 10,534       |
|                              |                             | <del></del>   |                     |              |
|                              | 5,854                       | 116,650       | 6,667               | 130,572      |
|                              |                             |               | 5,854               | 116,650      |
|                              |                             | Nett Increase | 813                 | 13,922       |

It is indeed gratifying to be able to record a nett increase of 13,922-H.P. in motors. It seemed în the early months of the year under review that local conditions and the state of trade in China generally would considerably curtail the activities of industrial concerns taking supply from the Department's mains. This fortunately has not been the case, as results have shewn. Furthermore, it clearly indicates that the industrialist is inclined and even anxious to locate mills or factories within the area served by the Department.