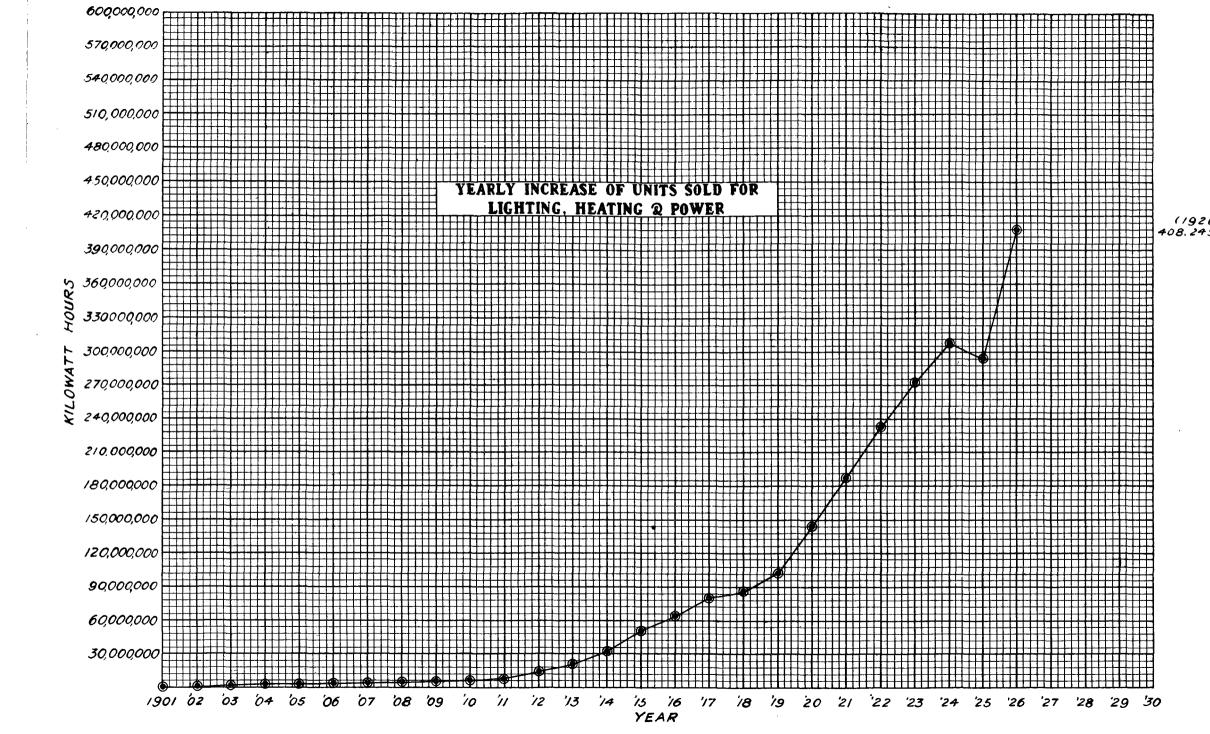

# ANNUAL REPORT OF THE ENGINEER-IN-CHIEF AND MANAGER.

The total sales of electricity for all purposes were 408,245,810 Kilowatt-hours as compared with 294,343,905 in the year 1925, but as during that year the three months strike occurred, the percentage increase over last year of 38.7% is misleading. A truer indication of the larger sales is represented by the increase from 1924, when 307,307,401 K.W. hours were sold, which gives a 32.8% increase over two years operation. The year's trading resulted in a nett profit, after meeting interest and all other nett revenue charges, of Tls. 2,205,490 which is Tls. 359,040 more than the estimated profit of Tls. 1,846,450. The estimated nett profit for the year 1927 is Tls. 2,290,000.

#### KILOWATT HOURS SOLD,

The total Kilowatt-hours sold amounted to 408,245,810 an increase of 38.7% above 1925.

|                                        | 1920                     | 1921                     | 1922                     | 1923                     | 1924<br>—                  | 1925        | 1926        | Increase (+)<br>or<br>Decrease () | %       |
|----------------------------------------|--------------------------|--------------------------|--------------------------|--------------------------|----------------------------|-------------|-------------|-----------------------------------|---------|
| Private Lighting<br>Public and Private | 20,298,672               | 22,458,625               | 24,793,079               | 27,626,473               | 29,418,821                 | 32,462,792  | 37,018,836  | 4,556,044+                        | 14.03+  |
| Street Lighting                        | 1,454,812                | 1,703,212                | 1,836,419                | 2,182,615                | 2,269,795                  | 2,902,220   | 2,831,604   | 70,616-                           | 2.43 -  |
| Heating and Cooking                    | 1,240,136                | 1,311,970                | 1,672,459                | 2,059,774                | 2,404,590                  | 3,296 307   | 4,310,227   | 1,013,920+                        | 30.76 + |
| Power Traction                         | 116,839,147<br>4,706,865 | 154,898,657<br>4,992,282 | 198,549,509<br>5,605,895 | 234,419,732<br>5,977,267 | 267,043,809)<br>6,170,386) | 255,682,586 | 364,085,143 | 108,402,557+                      | 42.40+  |
|                                        |                          |                          | 202 155 221              | 252 225 224              |                            | 20101000    | 400 04E 810 | 110 001 005                       | 00.70   |
|                                        | 144,539,632              | 185,364,746              | 232,457,361              | 272,265,861              | 307,307,401                | 294,343,905 | 400,240,010 | 113,901,905+                      | 38.70+  |
|                                        |                          |                          |                          |                          |                            |             |             |                                   |         |