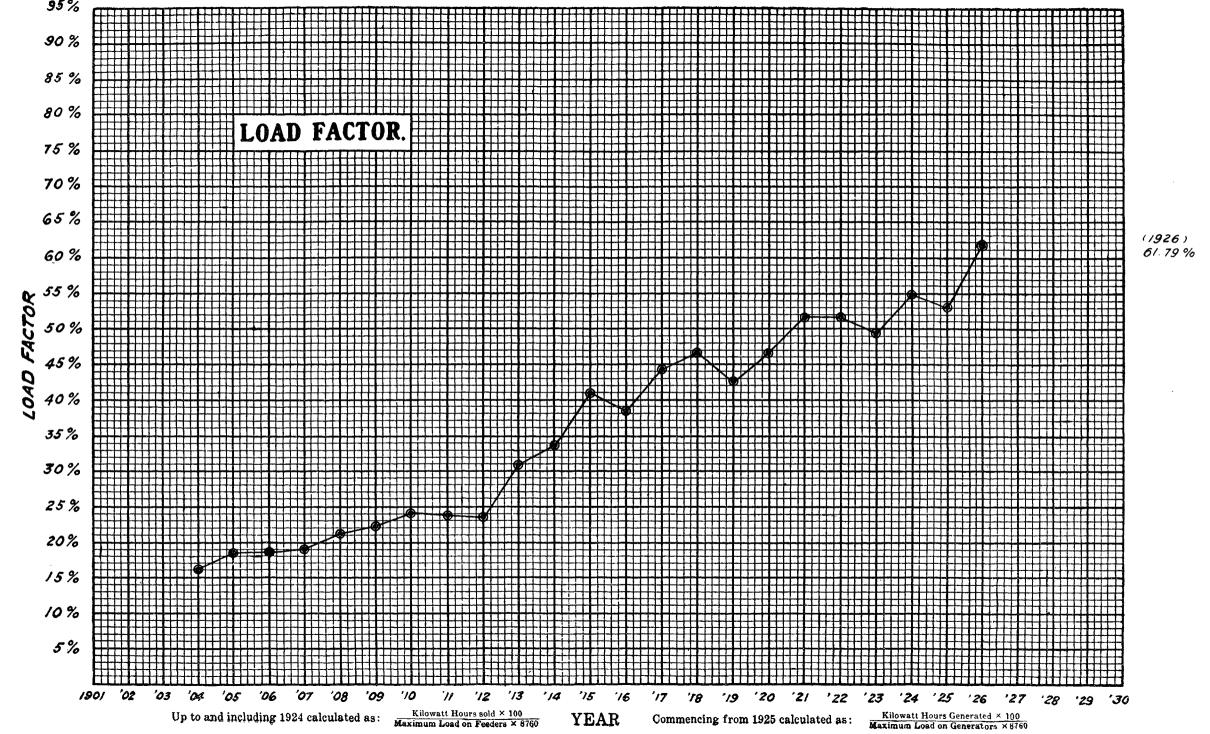

#### LOAD FACTOR.

This stands at 61.79%. Last year it was 53.06%.

$$\frac{\text{Number of K.W. hours generated} \times 100}{\text{Max. Load on generators} \times 8760} = \text{Load Factor.}$$

#### COMPARATIVE RESULTS.

The usual information shewing Shanghai's output, etc., with five of the largest municipal undertakings in Great Britain is set out below:—

| Year<br>Ending      | Undertaking                                                               | Units Sold<br>for Year                                                                 | Maximum<br>Load<br>on Generators                           | Load<br>Factor<br>%                                |
|---------------------|---------------------------------------------------------------------------|----------------------------------------------------------------------------------------|------------------------------------------------------------|----------------------------------------------------|
| 1926<br>"<br>"<br>" | Shanghai<br>Manchester<br>Birmingham<br>Glasgow<br>Liverpool<br>Sheffield | 408,245,810<br>300,440,765<br>224,725,602<br>186,742,044<br>172,044,686<br>161,339,751 | 89,600<br>136,110<br>113,650<br>91,700<br>73,614<br>76,804 | 61.79<br>32.46<br>27.36<br>28.70<br>31.84<br>28.83 |