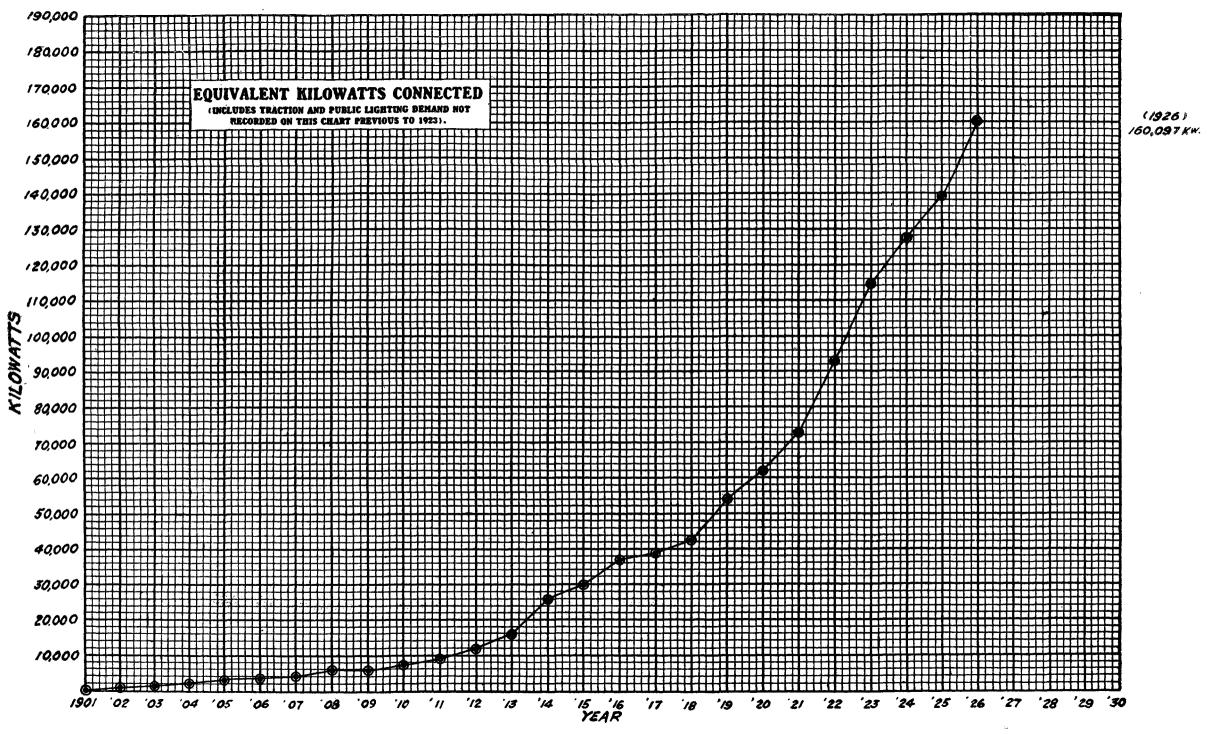

#### INCREASE IN KILOWATTS CONNECTED.

The new connections added during the year amounted to 20,484 kilowatts. In 1925 the additions were 12,173 kilowatts.

|      | Equivalent             | In-     | No. of<br>Premises con-       |                      | U                                         | NITS SOLD.            |           |                   | Units<br>Accounted                | Total Units<br>Sold and | In-     | Coal.   | Max.<br>Load        | In-     | Load    |
|------|------------------------|---------|-------------------------------|----------------------|-------------------------------------------|-----------------------|-----------|-------------------|-----------------------------------|-------------------------|---------|---------|---------------------|---------|---------|
|      | No. of K.W. connected. | crease. | nected<br>during<br>the year. | Private<br>Lighting. | Public and<br>Private Street<br>Lighting. | Power and<br>Heating. | Traction. | Total Units Sold. | for and Used<br>at Works,<br>etc. | Accounted for.          | crease. | Tons.   | K.W. on<br>Feeders. | crease. | Factor. |
| 1901 | 654                    | 27      | 53                            |                      |                                           |                       |           |                   |                                   | 568,669                 | 8       | 4,850   | 320                 | 9       |         |
| 1902 | 955                    | 46      | 139                           |                      |                                           |                       |           |                   |                                   | 754,342                 | 32      | 4,570   | 444                 | 38      |         |
| 1903 | 1,275                  | 34      | 270                           |                      |                                           |                       |           |                   |                                   | 996,021                 | 32      | 6,072   | 580                 | 26      |         |
| 1904 | 2,051                  | 61      | 402                           | 853,147              | 319,499                                   | 16,834                |           | 1,189,480         | 25,082                            | 1,214,562               | 22      | 8,679   | 858                 | 48      | 16.2    |
| 1905 | 2,745                  | 34      | 249                           | 1,277,140            | 410,241                                   | 34,350                |           | 1,721,731         | 54,592                            | 1,776,323               | 45      | 10,629  | 1,090               | 27      | 18.6    |
| 1906 | 3,418                  | 25      | 414                           | 1,704,563            | 451,950                                   | 65,932                |           | 2,222,445         | 85,230                            | 2,307,675               | 30      | 12,681  | 1,411               | 29      | 18.6    |
| 1907 | 4,493                  | 31      | 529                           | 2,065,499            | 457,207                                   | 141,146               |           | 2,663,852         | 79,536                            | 2,743,388               | 19      | 13,489  | 1,630               | 15      | 19.2    |
| 1908 | 5,554                  | 24      | 622                           | 2,391,586            | 445,143                                   | 158,455               | 1,430,889 | 4,426,073         | 206,702                           | 4,632,775               | 68      | 14,099  | 2,500               | 53      | 21.1    |
| 1909 | 6,307                  | 14      | 537                           | 2,740,487            | 632,314                                   | 323,461               | 2,001,718 | 5,697,980         | 290,856                           | 5,988,836               | 29      | 16,137  | 3,100               | 24      | 22.05   |
| 1910 | 7,297                  | 16      | 658                           | 3,164,996            | 801,613                                   | 453,826               | 2,110,208 | 6,530,643         | 303,507                           | 6,834,150               | 14      | 17,304  | 3,240               | 4.5     | 24.06   |
| 1911 | 9,349                  | 28      | 741                           | 3,634,623            | 913,679                                   | 820,304               | 2,551,235 | 7,919,841         | 380,596                           | 8,300,437               | 21      | 20,456  | 4,007               | 24      | 23.65   |
| 1912 | 12,375                 | 32      | 2,201                         | 5,455,885            | 938,784                                   | 2,426,065             | 2,859,334 | 11,680,068        | 450,469                           | 12,130,537              | 46      | 27,267  | 6,000               | 50      | 23.52   |
| 1913 | 16,790                 | 36      | 4,108                         | 8,607,546            | 987,517                                   | 7,205,706             | 3,127,677 | 19,928,446        | 1,959,784                         | 21,888,230              | 80      | 46,181  | 8,100               | 35      | 30.8    |
| 1914 | 24,949                 | 49      | 3,968                         | 12,325,247           | 1,055,272                                 | 15,626,314            | 3,626,838 | 32,613,671        | 4,478,373                         | 37,092,044              | 69      | 55,616  | 11,190              | 38      | 33,6    |
| 1915 | 29,484                 | 18      | 3,149                         | 14,073,166           | 1,005,259                                 | 31,313,159            | 3,395,813 | 49,787,397        | 5,377,653                         | 55,165,050              | 48      | 75,189  | 13,909              | 24      | 40.8    |
| 1916 | 36,019                 | 22      | 3,755                         | 14,285,888           | 1,058,772                                 | 42,942,438            | 3,873,698 | 62,160,796        | 6,477,721                         | 68,638,517              | 24      | 99,038  | 18,617              | 33.8    | 38.2    |
| 1917 | 39,083                 | 8       | 1,594                         | 15,206,019           | 1,128,896                                 | 58,312,094            | 3,843,433 | 78,490,442        | 6,656,806                         | 85,147,248              | 24      | 117,678 | 20,187              | 8.4     | 44.38   |
| 1918 | 42,962                 | 10      | 1,580                         | 14,444,261           | 1,141,973                                 | 66,924,747            | 3,764,678 | 86,275,659        | 7,493,513                         | 93,769,172              | 10      | 124,402 | 21,222              | 5.12    | 46.77   |
| 1919 | 49,996                 | 16      | 2,870                         | 16,378,793           | 1,192,650                                 | 80,575,362            | 4,191,332 | 102,338,137       | 10,146,439                        | 112,484,576             | 20      | 154,671 | 27,553              | 29.8    | 42.39   |
| 1920 | 61,601                 | 23      | 2,739                         | 20,298,672           | 1,454,812                                 | 118,079,283           | 4,706,865 | 144,539,632       | 14,805,650                        | 159,345,282             | 42      | 260,136 | 35,380              | 28.41   | 46.7    |
| 1921 | 72,120                 | 17      | 2,692                         | 22,458,625           | 1,703,212                                 | 156,210,627           | 4,992,282 | 185,364,746       | 19,500,898                        | 204,865,644             | 29      | 255,354 | 41,074              | 16.1    | 51.5    |
| 1922 | 93,242                 | 29      | 3,458                         | 24,793,079           | 1,836,419                                 | 200,221,968           | 5,605,895 | 232,457,361       | 19,497,208                        | 251,954,569             | 23      | 275,633 | 51,340              | 25      | 51.5    |
| 1923 | *114,949               | 23      | 3,137                         | 27,626,473           | 2,182,615                                 | 236,479,506           | 5,977,267 | 272,265,861       | 22,144,863                        | 294,410,724             | 17      | 322,673 | 62,903              | 22.5    | 49.42   |
| 1924 | 127,440                | 11      | 4,276                         | 29,418,821           | 2,269,795                                 | 269,448,399           | 6,170,386 | 307,307,401       | 26,569,687                        | 333,877,088             | 13      | 314,687 | 63,459              | 0.88    | 55.12   |
| 1925 | 139,613                | 9       | 4,158                         | 32,462,792           | 2,902,220                                 | 258,9                 | 78,893    | 294,343,905       | 26,440,637                        | 320,784,542             | 4       | 274,239 | 72,930              | 14.92   | 53.06   |
| 1926 | 160,097                | 15      | 5,908                         | 37,018,836           | 2,831,604                                 | 368,3                 | 95,370    | 408,245,810       | 36,166,542                        | 444,412,352             | 38      | 364,409 | 86,100              | 18.06   | 61.79   |